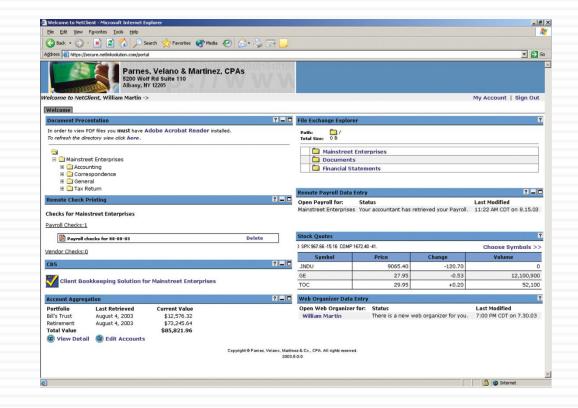

#### **Online Services**

Here are some of the convenient, easy-to-use, online services that can be available with your *NetClient* portal:

- Document Presentation
- File Exchange
- Client Bookkeeping Solution/ASP
- Remote Payroll Data Entry
- Remote Payroll Check Printing
- Account Aggregation
- Stock Quotes

#### **Document Presentation**

Document Presentation gives you access to all of your financial documents, such as your tax return, financial statements, or invoices—any time of the day or night.

So any time you need a copy of a financial document for an early meeting, just log on to our website and print out an electronic copy in moments.

### File Exchange

File Exchange lets you exchange information and share working files with us—immediately and securely. This helps ensure that working documents,

such as budgets or forecasts, are updated and questions are answered quickly and conveniently.

# Client Bookkeeping Solution (CBS) ASP

CBS ASP is the online version of Client Bookkeeping Solution software. We set up the

software for you—and you can use it to write and record checks and do your day-to-day bookkeeping just as if the software were running on your computer.

### **Remote Payroll Data Entry**

Remote Payroll Data Entry lets you quickly and accurately submit payroll data to our office. You can enter payroll data from your business or your home—wherever and whenever it's convenient.

### **Remote Payroll Check Printing**

After we calculate your payroll amounts, we can even make your payroll checks available electronically, and you can print them in

your office. Remote Payroll Check Printing is fast, accurate, and secure.

### **Account Aggregation**

Account Aggregation makes it easy to view and analyze your total financial holdings. With Account Aggregation,

you can pull your account

information from over 1,500 financial institutions into your private portal—offering a complete comprehensive picture of your personal finances. You can view any or all of your records—any time you want. Think of this as your online portfolio.

#### **Stock Quotes**

Stock Quotes are an added convenience. The information is constantly updated, so you can also monitor the stock market while you're in your portal.