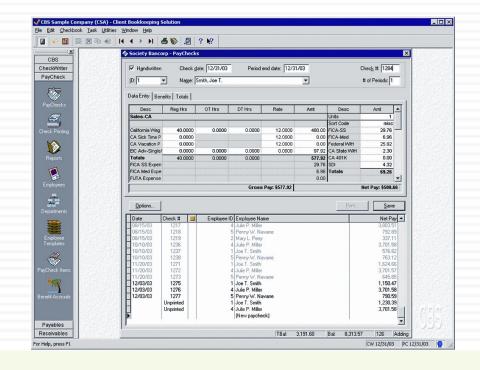

# Client Bookkeeping Solution (CBS) ASP

CBS ASP is the online version of Client Bookkeeping Solution software. We set up the

software for you—and you can use it to write and record checks and do your day-to-day bookkeeping just as if the software were running on your computer.

# **NetClient**<sup>™</sup>

CBS ASP, cont.

You're always using the most up-to-date version of the software. No need for manual installations and updates, and as soon as you post your transaction data, it's available to us for processing.